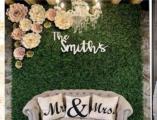

5' Faux Greenery Chandelier (florals/lighting can be added in)

4' Vintage Wooden Edison Lighting Chandelier

\$200

Boxwood Walls \$150

4' wide x 7.5' tall boxwood greenery wall for custom backdrops, photo ops, seating chart, champagne walls and more.

Can be combined for larger walls. Inquire for custom signage, décor and furniture options.

Inquire for floral décor, custom signage, furniture and other ideas!

4' wall holds up to 75 glasses. Glassware as needed starting at \$0.55 per unit.