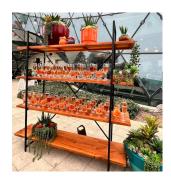

## **Display Carts & Shelving**

| Vintage Champagne Cart 5' x 3' with built in lighting | \$300 |
|-------------------------------------------------------|-------|
| Lux Gold Shelving: 71" H x 35" W x 15" D              | \$200 |
| Vintage Iron & Wood Shelving: 75" H x 63" W x 16" D   | \$250 |