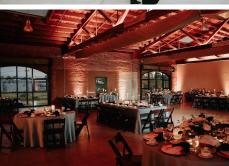

## **OPTIONAL VENUE UPGRADES**

String Lighting Inside Main Event Space\$0String Lighting Outside East Patio\$0

Permanent install included at no cost

Uplighting \$400 set of 8

Personalize your event with uplighting on exterior and/or interior walls. Wirelss lighting can be changed to various colors.

#### **Custom Lighting**

Personalize your event with a custom monogram, logo or design.

Includes lighting fixture, custom gobo and tech setup.

Classic designs start at \$250

Intricate and multi color designs start at \$300

#### Chandeliers

Includes rigging into center of inside string lighting or on rafters

Large Disco Ball Cluster with pin spot lighting for sparkle dance floor

24" Disco Ball with pin spot lighting for sparkle dance floor