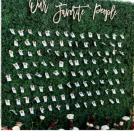

5' Faux Greenery Chandelier (florals/lighting can be added in)

4' Vintage Wooden Edison Lighting Chandelier

\$200

Boxwood Walls \$150

4' wide x 7.5' tall boxwood greenery wall for custom backdrops, photo ops, seating chart, champagne walls and more.

Can be combined for larger walls. Inquire for custom signage, décor and furniture options.

Inquire for floral décor, custom signage, furniture and other ideas!

4' wall holds up to 75 glasses. Glassware as needed starting at \$0.55 per unit.