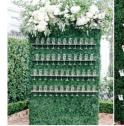

5' Faux Greenery Chandelier (florals/lighting can be added in)

4' Vintage Wooden Edison Lighting Chandelier

\$200

Boxwood Walls \$150

4' wide x 7.5' tall boxwood greenery wall for custom backdrops, photo ops, seating chart, champagne walls and more.

Can be combined for larger walls. Inquire for custom signage, décor and furniture options.

Inquire for floral décor, custom signage, furniture and other ideas!

4' wall holds up to 75 glasses. Glassware as needed starting at \$0.55 per unit.