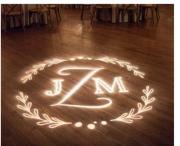

#### **Custom Lighting**

Personalize your event with a custom monogram, logo or design.

Includes lighting fixture, custom gobo and tech setup.

Classic designs start at \$250

Intricate and multi color designs start at \$300