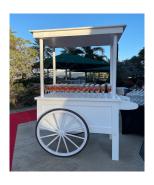

## **Display Carts & Shelving**

| Vintage Champagne Cart 5' x 3' with built in lighting | \$300 |
|-------------------------------------------------------|-------|
| Lux Gold Shelving: 71" H x 35" W x 15" D              | \$200 |
| Vintage Iron & Wood Shelving: 75" H x 63" W x 16" D   | \$250 |