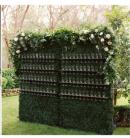

5' Faux Greenery Chandelier (florals/lighting can be added in)

4' Vintage Wooden Edison Lighting Chandelier

\$200

Boxwood Walls \$150

4' wide x 7.5' tall boxwood greenery wall for custom backdrops, photo ops, seating chart, champagne walls and more.

Can be combined for larger walls. Inquire for custom signage, décor and furniture options.

Inquire for floral décor, custom signage, furniture and other ideas!

4' wall holds up to 75 glasses. Glassware as needed starting at \$0.55 per unit.