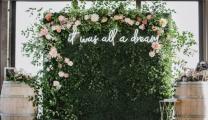

5' Faux Greenery Chandelier (florals/lighting can be added in)

4' Vintage Wooden Edison Lighting Chandelier

\$200

Boxwood Walls \$150

4' wide x 7.5' tall boxwood greenery wall for custom backdrops, photo ops, seating chart, champagne walls and more.

Can be combined for larger walls. Inquire for custom signage, décor and furniture options.

Inquire for floral décor, custom signage, furniture and other ideas!

4' wall holds up to 75 glasses. Glassware as needed starting at \$0.55 per unit.