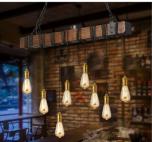

5' Faux Greenery Chandelier (florals/lighting can be added in)

4' Vintage Wooden Edison Lighting Chandelier

\$200

Boxwood Walls \$150

4' wide x 7.5' tall boxwood greenery wall for custom backdrops, photo ops, seating chart, champagne walls and more.