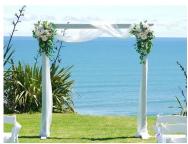

## Wedding Arch Options - Client | Florist can add in décor

| White Wood Arch 8' x 8' | \$75 |
|-------------------------|------|
| Dark Wood Arch 8' x 8'  | \$75 |
| Boho Circle 8' Round    | \$75 |