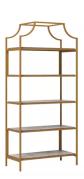

## **Display Carts & Shelving**

| Vintage Champagne Cart 5' x 3' with built in lighting | \$300 |
|-------------------------------------------------------|-------|
| Lux Gold Shelving: 71" H x 35" W x 15" D              | \$200 |
| Vintage Iron & Wood Shelving: 75" H x 63" W x 16" D   | \$250 |