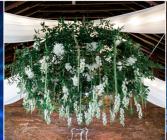

5' Faux Greenery Chandelier (florals/lighting can be added in)

4' Vintage Wooden Edison Lighting Chandelier

\$200

Boxwood Walls \$150

4' wide x 7.5' tall boxwood greenery wall for custom backdrops, photo ops, seating chart, champagne walls and more.