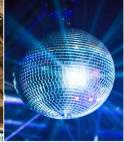

#### Chandeliers

Includes rigging into center of inside string lighting or on rafters

Large Disco Ball Cluster with pin spot lighting for sparkle dance floor

24" Disco Ball with pin spot lighting for sparkle dance floor