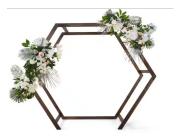

## Wedding Arch Options - Client | Florist can add in décor

| White Wood Arch 8' x 8' | \$75 |
|-------------------------|------|
| Dark Wood Arch 8' x 8'  | \$75 |
| Boho Circle 8' Round    | \$75 |