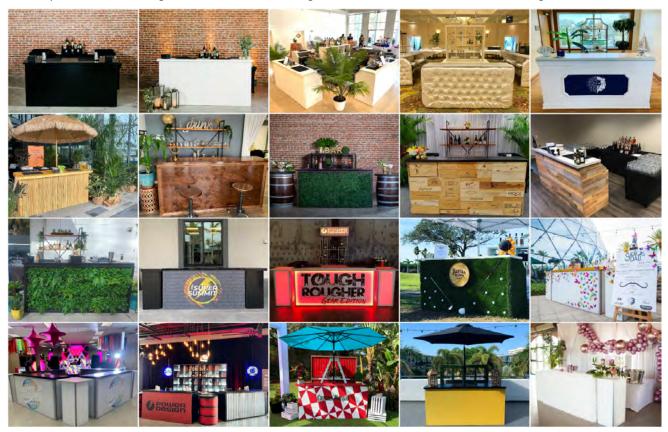

## **CHOOSE YOUR BAR DESIGN**

6' Wide x 42" Tall bar height, built in service shelf with ice wells and liquor speed rails for the fastest service for your bar team. Create your custom bar design. Can be combined into larger stations for 12'wide 18' wide and 360 degree stations.

| <u>BARS</u>                                                                 | PRICING GUIDE     |
|-----------------------------------------------------------------------------|-------------------|
| Classic Black Bar & Classic White Bar                                       | \$300             |
| White Tufted Bar & Black Tufted Bar                                         | \$400             |
| Reclaimed Wood Bar, Boxwood Bar, Wine Box Bar, Mahogany Wood Bar            | \$400             |
| Corrugated Metal Bar, Brushed Metal Bar                                     | \$400             |
| Tiki Bar with Umbrella                                                      | \$450             |
| White Frame Bar with custom design or logo inside                           | \$500             |
| Faux Living Bar                                                             | \$500             |
| Custom Fabric Bars & Sequin Bars - Available in any color                   | Starting at \$450 |
| Custom Bar Logos - Vinyl Decals on bar front up to 48" wide                 | Starting at \$500 |
| Custom Bar Logos - Full Bar Front Design, in full color 76" wide x 39" tall | Starting at \$500 |
|                                                                             |                   |